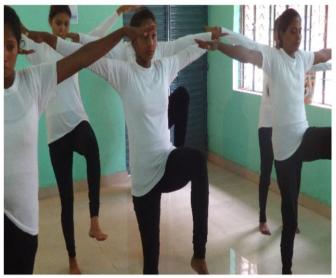

j Girls' College



Project Work on Environmental Science (Topic: Hindustani Musical Instruments) done by the students of the Department of Music, Raniganj Girls' College



Students of various departments are busy in their Lab Work

#### **Interactive Approaches:**

#### • Presentation



J4H5+VWV, Raniganj, West E Lat 23.629938° Long 87.110174° 31/12/21 04:24 PM

#### • Quiz



Students' interaction with the Resource Person



Special Lecture delivered by Prof. Syed Hasin Shah, Patna University on "Tasawuf aur Urdu Adab" in the Dept. of Urdu



Special Lecture delivered by Mr. Siddharta Saha, A Research Scholar of Vishwa Bharati University of West Bengal on "Pre-Historic India" in the Dept. of History along with Prof. Jyotika Waghela

#### **Posters**



## **Physical Education**













## Wall Magazine









#### **Publications**



### Participation of students in Webinar





#### **Online Magazine**



Link: http://www.raniganjgirlscollege.org/Files/1643888399FAUNA%20-%202020.pdf



# Link: http://www.raniganjgirlscollege.org/Files/1643888301New%20PDF%20digital%20wall%20magazine%202020-2021%20(2).pdf



Link: http://www.raniganjgirlscollege.org/Files/1641545860Web%20poster%2031.12.21.pdf



#### Link: http://www.raniganjgirlscollege.org/Files/1636715678wall\_Mag\_Phys\_RGC\_2021\_pdf\_akd\_f.pdf



http://www.raniganjgirlscollege.org/Files/1643888963PSYCHOLOGY%20DIGITAL%20WALL%20MAGAZINE.pdf

## **Problem Solving Methodologies:**



**Problem Solving through Orientation Programme** 



**Problem Solving through Career Counselling Programme** 



Problem Solvi