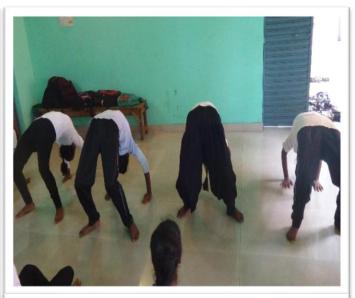

iganj Girls' College



Project Work on Environmental Science (Topic: Hindustani Musical Instruments) done by the students of the Department of Music, Raniganj Girls' College



Students of various departments are busy in their Lab Work

#### **Interactive Approaches:**

#### • Presentation



J4H5+VWV, Raniganj, West E Lat 23.629938° Long 87.110174° 31/12/21 04:24 PM

#### • Quiz



Students' interaction with the Resource Person



Special Lecture delivered by Prof. Syed Hasin Shah, Patna University on "Tasawuf aur Urdu Adab" in the Dept. of Urdu



Special Lecture delivered by Mr. Siddharta Saha, A Research Scholar of Vishwa Bharati University of West Bengal on "Pre-Historic India" in the Dept. of History along with Prof. Jyotika Waghela

#### **Posters**



## **Physical Education**













## Wall Magazine









#### **Publications**



### Participation of students in Webinar





#### **Online Magazine**



Link: http://www.raniganjgirlscollege.org/Files/1643888399FAUNA%20-%202020.pdf



# Link: http://www.raniganjgirlscollege.org/Files/1643888301New%20PDF%20digital%20wall%20magazine%202020-2021%20(2).pdf



Link: http://www.raniganjgirlscollege.org/Files/1641545860Web%20poster%2031.12.21.pdf



#### Link: http://www.raniganjgirlscollege.org/Files/1636715678wall\_Mag\_Phys\_RGC\_2021\_pdf\_akd\_f.pdf



http://www.raniganjgirlscollege.org/Files/1643888963PSYCHOLOGY%20DIGITAL%20WALL%20MAGAZINE.pdf

## **Problem Solving Methodologies:**



**Problem Solving through Orientation Programme** 



**Problem Solving through Career Counselling Programme** 



Problem S