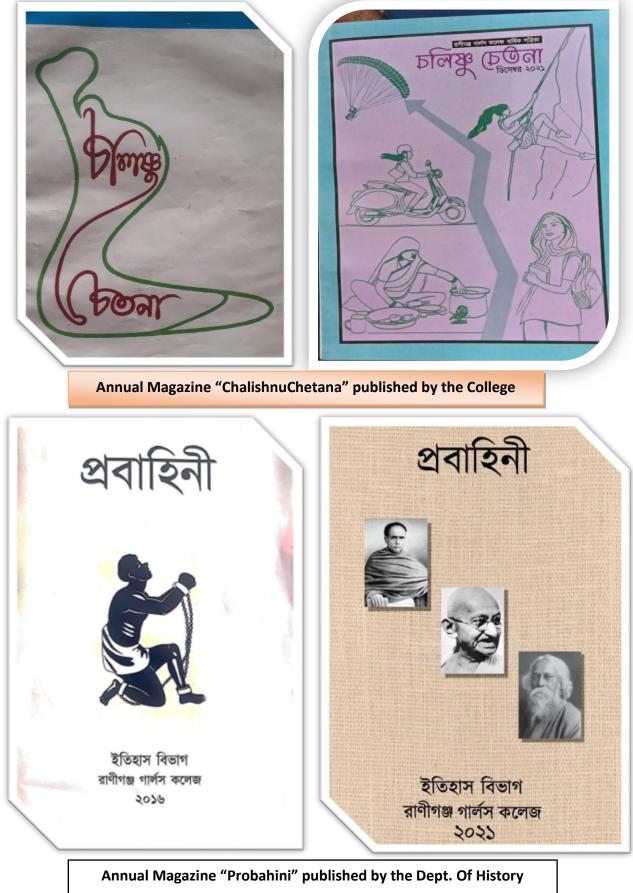

ce (Topic: Hindustani Musical Instruments) done by the students of the Department of Music, Raniganj Girls' College



Students of various departments are busy in their Lab Work

#### **Interactive Approaches:**

#### • Presentation



J4H5+VWV, Raniganj, West E Lat 23.629938° Long 87.110174° 31/12/21 04:24 PM

#### • Quiz



Students' interaction with the Resource Person



Special Lecture delivered by Prof. Syed Hasin Shah, Patna University on "Tasawuf aur Urdu Adab" in the Dept. of Urdu



Special Lecture delivered by Mr. Siddharta Saha, A Research Scholar of Vishwa Bharati University of West Bengal on "Pre-Historic India" in the Dept. of History along with Prof. Jyotika Waghela

#### **Posters**



## **Physical Education**













## Wall Magazine









#### **Publications**



### Participation of students in Webinar





#### **Online Magazine**



Link: http://www.raniganjgirlscollege.org/Files/1643888399FAUNA%20-%202020.pdf



# Link: http://www.raniganjgirlscollege.org/Files/1643888301New%20PDF%20digital%20wall%20magazine%202020-2021%20(2).pdf



Link: http://www.raniganjgirlscollege.org/Files/1641545860Web%20poster%2031.12.21.pdf



#### Link: http://www.raniganjgirlscollege.org/Files/1636715678wall\_Mag\_Phys\_RGC\_2021\_pdf\_akd\_f.pdf



http://www.raniganjgirlscollege.org/Files/1643888963PSYCHOLOGY%20DIGITAL%20WALL%20MAGAZINE.pdf

## **Problem Solving Methodologies:**



**Problem Solving through Orientation Programme** 



**Problem Solving through Career Counselling Programme** 



Problem Solving through G-Suite by the Dept. Of Economics

Anita Maa