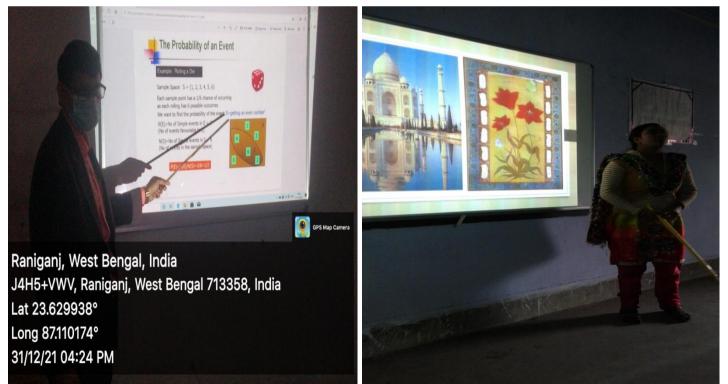

#### • Presentation

J4H5+VWV, Raniganj, West E Lat 23.629938° Long 87.110174° 31/12/21 04:24 PM