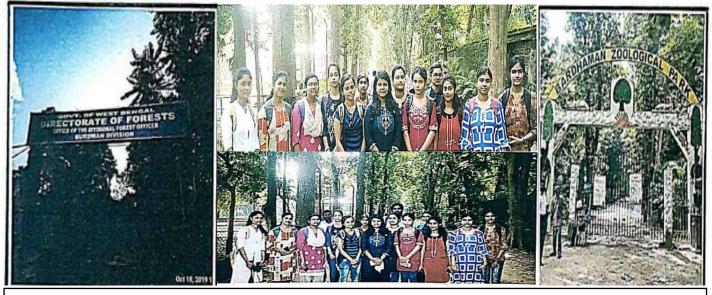

Department of Zoology of Raniganj Girls' College visited Bardhaman Zoological Park, Bardhaman, WB on 18<sup>th</sup> January, 2019

Geological Survey at JoychandiPahar, January 2019

Geological and Soil Survey, December 2019 At Simjhuri, Chittaranjan