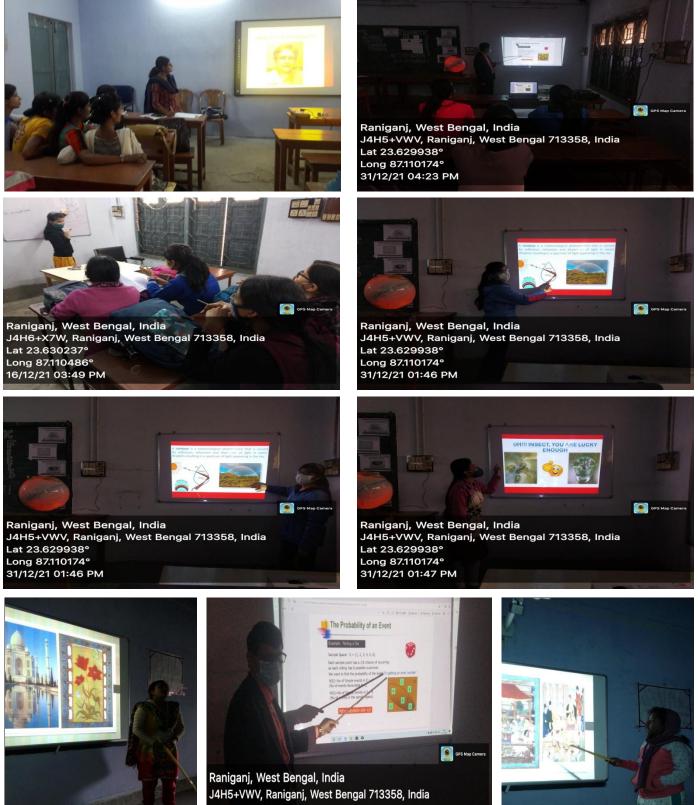

#### • Presentation

J4H5+VWV, Raniganj, West E Lat 23.629938° Long 87.110174° 31/12/21 04:24 PM