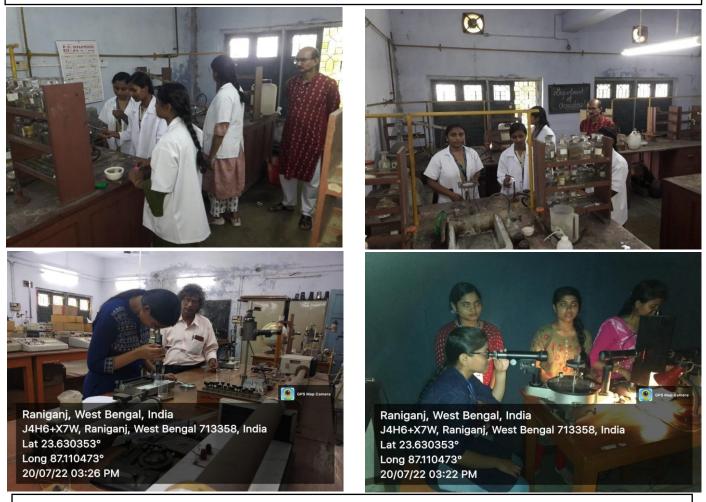

#### Hands on Training (Lab Based and Project Work)

Project Work on Environmental Science (Topic: Air Quality of Raniganj Coalfield Area) done by the 1<sup>st</sup> Semester students of the Department of Zoology, Raniganj Girls' College

Project Work on Environmental Science (Topic: Hindustani Musical Instruments) done by the students of the Department of Music, Raniganj Girls' College

Students of various departments are busy in their Lab Work