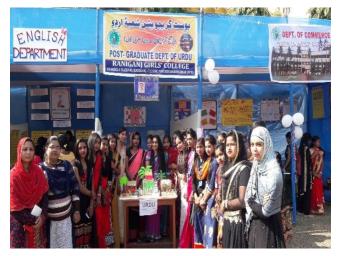

tudents of Department of Geography of Raniganj Girls' College



Geographical Excursion at Dooars during 2018-2019



Excursion of Botany Department at Burdwan, West Bengal in 2019



Department of Hindi, Urdu, Physical Education and Political Scienceof Raniganj Girls' College visited on 2<sup>nd</sup> February, 2019



Department of Physics, Chemistry and Microbiology along with Principal of Raniganj Girls' College visited CMERI, Durapur, West Bengal on December 27-28, 2021

# **Participative Learning:**

## Science Fair



Students of Department of Physicsof Raniganj Girls' College visited Science Fair in 2017

## Workshop and Seminar for the Students



Students of various Departments of Raniganj Girls' College are attending in Seminar and Workshop

#### **Exhibition**

Google













### **Digital Newsletter and Magazine**

4

Æ

0



http://www.raniganjgirlscollege.org/Files/1643889896(Digital%20Wall%20Magazine)-2020-21.pdf

Urdu Department Digital wall magazine: 2020-2021

concerce.

▲ 🛱 🍡 12:28 PM 7/5/2022



#### http://www.raniganjgirlscollege.org/Files/1636870923cleo.pdf



http://www.raniganjgirlscollege.org/Files/1636871851Wall%20Magazine%202021%204.pdf



#### http://www.raniganjgirlscollege.org/Files/1643889340Collage%20Maker.pdf



http://www.raniganjgirlscollege.org/Files/1638012526Wall%20Magazine%20(Music%20Department).pdf



#### Hands on Training (Lab Based and Project Work)

Project Work on Environmental Science (Topic: Air Quality of Raniganj Coalfield Area) done by the 1<sup>st</sup> Semester students of the Department of Zoology, Raniganj Girls'