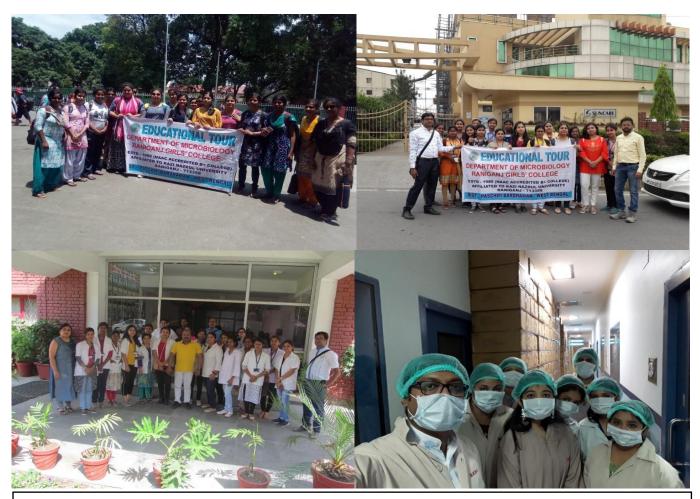

Department of Microbiology of Raniganj Girls' College visited Suncare Pharma and DIBNS, Dehradun, Uttrakhand on December 17<sup>th</sup> May, 2019

Household survey in ward no.34 Raniganj Borough II, Asansol Municipal Corporation by the students of Department of Geography of Raniganj Girls' College