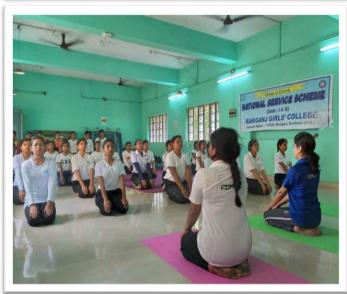

Girls' College



Project Work on Environmental Science (Topic: Hindustani Musical Instruments) done by the students of the Department of Music, Raniganj Girls' College



Students of various departments are busy in their Lab Work

#### **Interactive Approaches:**

#### • Presentation



J4H5+VWV, Raniganj, West E Lat 23.629938° Long 87.110174° 31/12/21 04:24 PM

#### • Quiz



Students' interaction with the Resource Person



Special Lecture delivered by Prof. Syed Hasin Shah, Patna University on "Tasawuf aur Urdu Adab" in the Dept. of Urdu



Special Lecture delivered by Mr. Siddharta Saha, A Research Scholar of Vishwa Bharati University of West Bengal on "Pre-Historic India" in the Dept. of History along with Prof. Jyotika Waghela

#### **Posters**



## **Physical Education**













## Wall Magazine









#### **Publications**



### Participation of students in Webinar





#### **Online Magazine**



Link: http://www.raniganjgirlscollege.org/Files/1643888399FAUNA%20-%202020.pdf



# Link: http://www.raniganjgirlscollege.org/Files/1643888301New%20PDF%20digital%20wall%20magazine%202020-2021%20(2).pdf



Link: http://www.raniganjgirlscollege.org/Files/1641545860Web%20poster%2031.12.21.pdf



#### Link: http://www.raniganjgirlscollege.org/Files/1636715678wall\_Mag\_Phys\_RGC\_2021\_pdf\_akd\_f.pdf



http://www.raniganjgirlscollege.org/Files/1643888963PSYCHOLOGY%20DIGITAL%20WALL%20MAGAZINE.pdf

## **Problem Solving Methodologies:**



**Problem Solving through Orientation Programme** 



**Problem Solving through Career Counselling Programme** 



Problem Solving