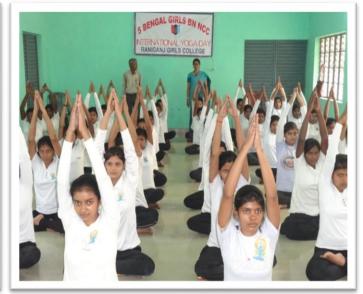

rls' College



Project Work on Environmental Science (Topic: Hindustani Musical Instruments) done by the students of the Department of Music, Raniganj Girls' College



Students of various departments are busy in their Lab Work

#### **Interactive Approaches:**

#### • Presentation



J4H5+VWV, Raniganj, West E Lat 23.629938° Long 87.110174° 31/12/21 04:24 PM

#### • Quiz



Students' interaction with the Resource Person



Special Lecture delivered by Prof. Syed Hasin Shah, Patna University on "Tasawuf aur Urdu Adab" in the Dept. of Urdu



Special Lecture delivered by Mr. Siddharta Saha, A Research Scholar of Vishwa Bharati University of West Bengal on "Pre-Historic India" in the Dept. of History along with Prof. Jyotika Waghela

#### **Posters**



## **Physical Education**













## Wall Magazine









#### **Publications**



### Participation of students in Webinar





#### **Online Magazine**



Link: http://www.raniganjgirlscollege.org/Files/1643888399FAUNA%20-%202020.pdf



# Link: http://www.raniganjgirlscollege.org/Files/1643888301New%20PDF%20digital%20wall%20magazine%202020-2021%20(2).pdf



Link: http://www.raniganjgirlscollege.org/Files/1641545860Web%20poster%2031.12.21.pdf



#### Link: http://www.raniganjgirlscollege.org/Files/1636715678wall\_Mag\_Phys\_RGC\_2021\_pdf\_akd\_f.pdf



http://www.raniganjgirlscollege.org/Files/1643888963PSYCHOLOGY%20DIGITAL%20WALL%20MAGAZINE.pdf

## **Problem Solving Methodologies:**



**Problem Solving through Orientation Programme** 



**Problem Solving through Career Counselling Programme** 



Problem Solving t