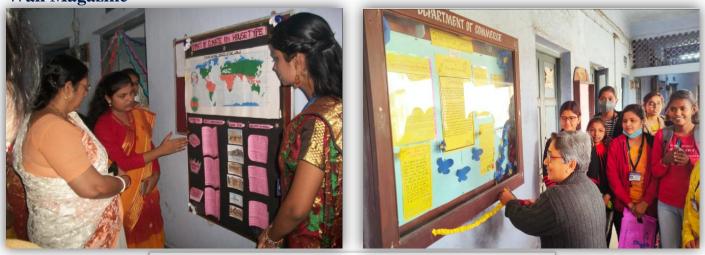

ect Work on Environmental Science (Topic: Hindustani Musical Instruments) done by the students of the Department of Music, Raniganj Girls' College



Students of various departments are busy in their Lab Work

#### **Interactive Approaches:**

#### • Presentation



J4H5+VWV, Raniganj, West E Lat 23.629938° Long 87.110174° 31/12/21 04:24 PM

#### • Quiz



Students' interaction with the Resource Person



Special Lecture delivered by Prof. Syed Hasin Shah, Patna University on "Tasawuf aur Urdu Adab" in the Dept. of Urdu



Special Lecture delivered by Mr. Siddharta Saha, A Research Scholar of Vishwa Bharati University of West Bengal on "Pre-Historic India" in the Dept. of History along with Prof. Jyotika Waghela

#### **Posters**



## **Physical Education**













## Wall Magazine









#### **Publications**



### Participation of students in Webinar





#### **Online Magazine**



Link: http://www.raniganjgirlscollege.org/Files/1643888399FAUNA%20-%202020.pdf



# Link: http://www.raniganjgirlscollege.org/Files/1643888301New%20PDF%20digital%20wall%20magazine%202020-2021%20(2).pdf



Link: http://www.raniganjgirlscollege.org/Files/1641545860Web%20poster%2031.12.21.pdf



#### Link: http://www.raniganjgirlscollege.org/Files/1636715678wall\_Mag\_Phys\_RGC\_2021\_pdf\_akd\_f.pdf



http://www.raniganjgirlscollege.org/Files/1643888963PSYCHOLOGY%20DIGITAL%20WALL%20MAGAZINE.pdf

## **Problem Solving Methodologies:**



**Problem Solving through Orientation Programme** 



**Problem Solving through Career Counselling Programme** 



Problem Solving through G-Suite by th