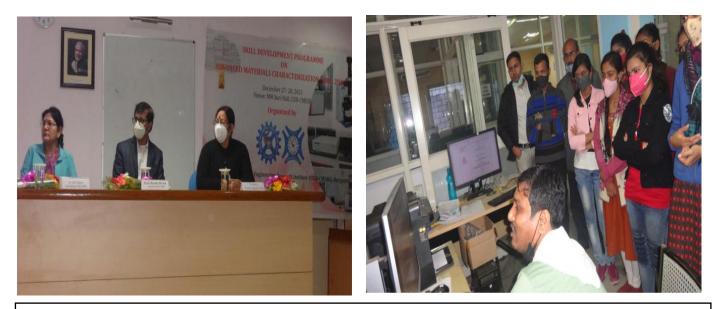

Department of Physics, Chemistry and Microbiology along with Principal of Raniganj Girls' College visited CMERI, Durapur, West Bengal on December 27-28, 2021