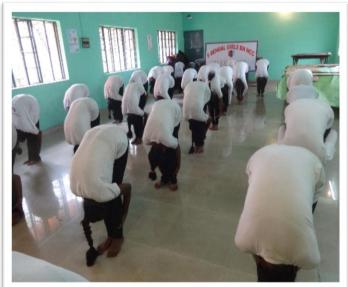

aniganj Girls' College



Project Work on Environmental Science (Topic: Hindustani Musical Instruments) done by the students of the Department of Music, Raniganj Girls' College



Students of various departments are busy in their Lab Work

#### **Interactive Approaches:**

#### • Presentation



J4H5+VWV, Raniganj, West E Lat 23.629938° Long 87.110174° 31/12/21 04:24 PM

#### • Quiz



Students' interaction with the Resource Person



Special Lecture delivered by Prof. Syed Hasin Shah, Patna University on "Tasawuf aur Urdu Adab" in the Dept. of Urdu



Special Lecture delivered by Mr. Siddharta Saha, A Research Scholar of Vishwa Bharati University of West Bengal on "Pre-Historic India" in the Dept. of History along with Prof. Jyotika Waghela

#### **Posters**



## **Physical Education**













## Wall Magazine









#### **Publications**



### Participation of students in Webinar





#### **Online Magazine**



Link: http://www.raniganjgirlscollege.org/Files/1643888399FAUNA%20-%202020.pdf



# Link: http://www.raniganjgirlscollege.org/Files/1643888301New%20PDF%20digital%20wall%20magazine%202020-2021%20(2).pdf



Link: http://www.raniganjgirlscollege.org/Files/1641545860Web%20poster%2031.12.21.pdf



#### Link: http://www.raniganjgirlscollege.org/Files/1636715678wall\_Mag\_Phys\_RGC\_2021\_pdf\_akd\_f.pdf



http://www.raniganjgirlscollege.org/Files/1643888963PSYCHOLOGY%20DIGITAL%20WALL%20MAGAZINE.pdf

## **Problem Solving Methodologies:**



**Problem Solving through Orientation Programme** 



**Problem Solving through Career Counselling Programme** 



Problem