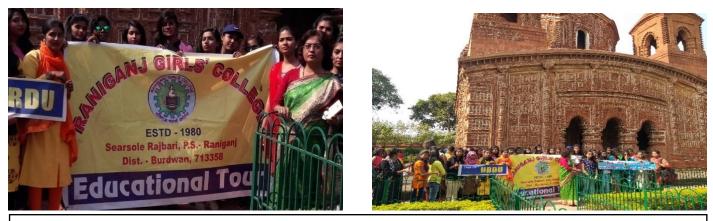

## **Experiential Learning:**

Academic Tour/Field Survey/Academic Training / Industrial Visit

Excursion of Botany Department at Lamhia Park, Asansol in 2017

Excursion of Botany Department at Darjeeling, West Bengal in 2018

Geographical Excursion at Dooars during 2018-2019

Excursion of Botany Department at Burdwan, West Bengal in 2019

Department of Hindi, Urdu, Physical Education and Political Scienceof Raniganj Girls' College visited on 2<sup>nd</sup> February, 2019