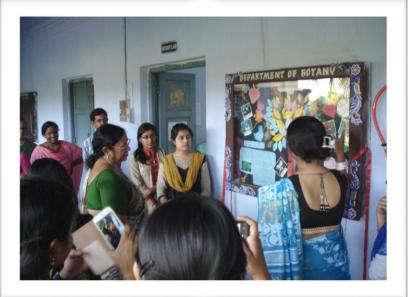

t Work on Environmental Science (Topic: Hindustani Musical Instruments) done by the students of the Department of Music, Raniganj Girls' College



Students of various departments are busy in their Lab Work

#### **Interactive Approaches:**

#### • Presentation



J4H5+VWV, Raniganj, West E Lat 23.629938° Long 87.110174° 31/12/21 04:24 PM

#### • Quiz



Students' interaction with the Resource Person



Special Lecture delivered by Prof. Syed Hasin Shah, Patna University on "Tasawuf aur Urdu Adab" in the Dept. of Urdu



Special Lecture delivered by Mr. Siddharta Saha, A Research Scholar of Vishwa Bharati University of West Bengal on "Pre-Historic India" in the Dept. of History along with Prof. Jyotika Waghela

#### **Posters**



## **Physical Education**













## Wall Magazine









#### **Publications**



### Participation of students in Webinar





#### **Online Magazine**



Link: http://www.raniganjgirlscollege.org/Files/1643888399FAUNA%20-%202020.pdf



# Link: http://www.raniganjgirlscollege.org/Files/1643888301New%20PDF%20digital%20wall%20magazine%202020-2021%20(2).pdf



Link: http://www.raniganjgirlscollege.org/Files/1641545860Web%20poster%2031.12.21.pdf



#### Link: http://www.raniganjgirlscollege.org/Files/1636715678wall\_Mag\_Phys\_RGC\_2021\_pdf\_akd\_f.pdf



http://www.raniganjgirlscollege.org/Files/1643888963PSYCHOLOGY%20DIGITAL%20WALL%20MAGAZINE.pdf

## **Problem Solving Methodologies:**



**Problem Solving through Orientation Programme** 



**Problem Solving through Career Counselling Programme** 



Problem Solving through G-Suite by the