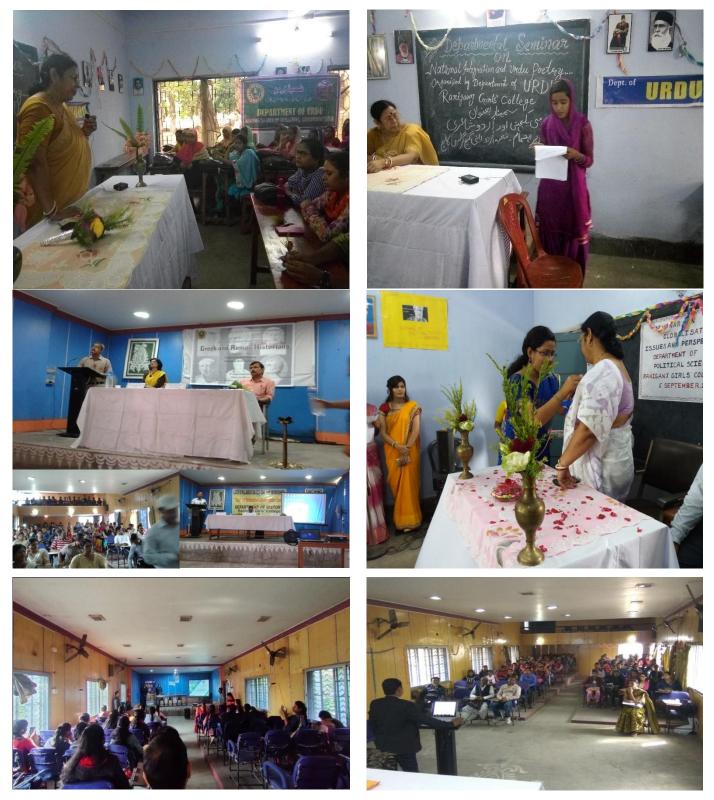

## Workshop and Seminar for the Students

Students of various Departments of Raniganj Girls' College are attending in Seminar and Workshop

#### • Quiz

Students' interaction with the Resource Person

Special Lecture delivered by Prof. Syed Hasin Shah, Patna University on "Tasawuf aur Urdu Adab" in the Dept. of Urdu

Special Lecture delivered by Mr. Siddharta Saha, A Research Scholar of Vishwa Bharati University of West Bengal on "Pre-Historic India" in the Dept. of History along with Prof. Jyotika Waghela