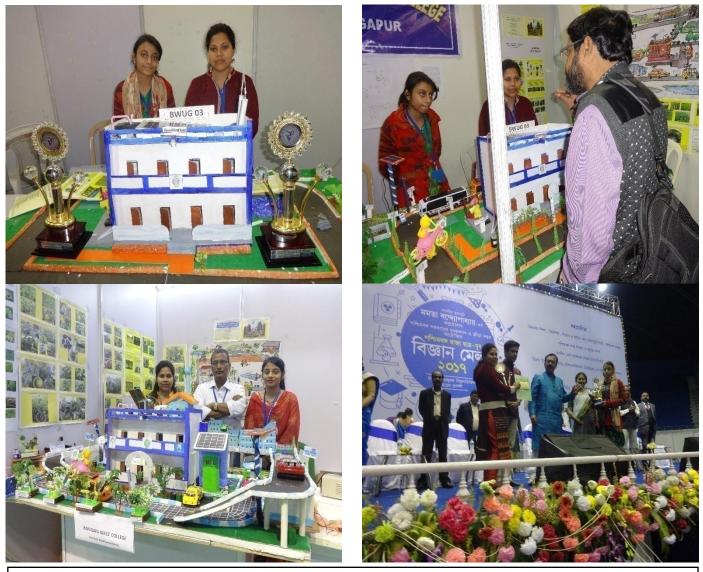

## Science Fair

Students of Department of Physicsof Raniganj Girls' College visited Science Fair in 2017